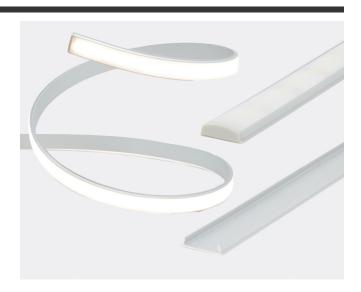

## **PRODUCT OVERVIEW**

A new decorative solution for those looking to really customize their lighting, our **bendable** Aluminum Profile "**\$11**" is here. Made of premium alloy, Aluminum Profile "**\$11**" allows one to bend the Aluminum Channel into different shapes in order to achieve a custom light design, all while protecting the LED strips from the elements while dissipating their heat. Aluminum Profile "**\$11**" can accommodate any LED Strip up to 0.52" (13mm) wide. Use our profile "**\$11**" to create **abstract** designs, or integrate it into existing structures to add a modern touch. Aluminum Profile "**\$11**" is conveniently sold in **8ft lengths** as a completed kit including a pair of endcaps, and one premium polycarbonate, UV-resistant **frosted lens**.