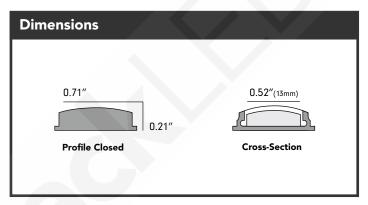

| Specifications |                             |
|----------------|-----------------------------|
| Part#          | ALUMS11-78                  |
| Length         | 8ft (94" for free shipping) |
| Width          | 0.71" (18.1mm)              |
| Height         | 0.21" (5.3mm)               |
| Lens Type      | Frosted                     |
| MAX Light      | 3 Watts/ft (recommended)    |
| MAX Strip Size | 0.52" (13mm)                |