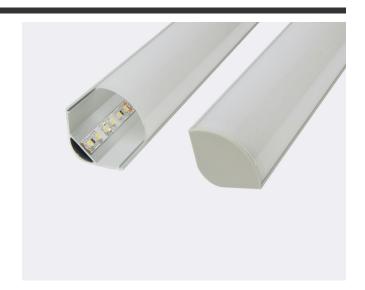

| Specifications |                             |
|----------------|-----------------------------|
| Part#          | ALUMU-96                    |
| Length         | 8ft (94" for free shipping) |
| Width          | 1.18" (30mm)                |
| Height         | 1.18" (30mm)                |
| Lens Type      | Frosted                     |
| MAX Light      | 6 Watts/ft (recommended)    |
| MAX Strip Size | 0.80" (20.3mm)              |