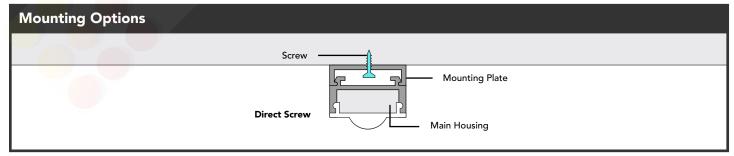

## **PRODUCT OVERVIEW**

Aluminum Profile "**U**" is a high-output corner (surface) mounted housing for LED strips. It features a quarter-circle lens which emits light at a 90 degree spread. It's high-output capacity makes it an excellent solution for retail and display lighting applications. When mounted at a distance from a wall, it can also be used for "wall washing" lighting designs. Aluminum Profile "**U**" can accommodate any high-output LED strip up to 0.78" (20mm) wide and can be installed with mounting clips or screwed directly into the mounting surface. Aluminum Profile "**U**" is conveniently sold in 8ft lengths as a completed kit including a pair of end-caps, (3) mounting clips and one frosted rounded lens (diffuser).