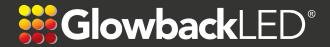

## **PRODUCT OVERVIEW**

Aluminum Profile "**U**" is a high-output corner (surface) mounted housing for LED strips. It features a quarter-circle lens which emits light at a 90 degree spread. It's high-output capacity makes it an excellent solution for retail and display lighting applications. When mounted at a distance from a wall, it can also be used for "wall washing" lighting designs. Aluminum Profile "**U**" can accommodate any high-output LED strip up to 0.78" (20mm) wide and can be installed with mounting clips or screwed directly into the mounting surface. Aluminum Profile "**U**" is conveniently sold in 8ft lengths as a completed kit including a pair of end-caps, (3) mounting clips and one frosted rounded lens (diffuser).